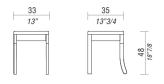

#### DIMENSIONS

BIG JIM, chair.

BIG JIM, H48 stool.

BIG JIM, W80 H48 bench.

80

31"1/2

35

13"3/4