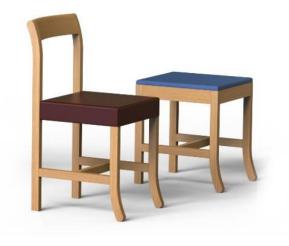

# **Product: CHAIR, BENCH**

Stools, benches and chairs in lacquered or Oak solid wood, made with a skillful combination with saddle Leather. Cushion is also available in fabric.

The nature of the materials is represented by the passage of time which can be identify in the grain of the solid wood and in the soft surface of the Leather seat.

# Product: STOOL

Stools, benches and chairs in lacquered or Oak solid wood, made with a skillful combination with saddle Leather. Cushion is also available in fabric.

The nature of the materials is represented by the passage of time which can be identify in the grain of the solid wood and in the soft surface of the Leather seat.