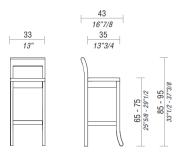

cat. B, F, G, L, Leather, Extra Leather and Saddle Leather.







35

13"3/4

# Product: STOOL

Stools, benches and chairs in lacquered or Oak solid wood, made with a skillful combination with saddle Leather. Cushion is also available in fabric.

The nature of the materials is represented by the passage of time which can be identify in the grain of the solid wood and in the soft surface of the Leather seat.

Everything is made with extreme care by expert hands that sew and assemble the various components and uniquely configure this precious piece of furniture.

# **TECHNICAL FEATURES**

**Structure:** sablé lacquered or in Oak solid wood with the skillful combination with the other nobel material: saddle leather. Cushion available also in fabric.

# DIMENSIONS



BIG JIM, H65/H75 stool.



BIG JIM, H85/H95 stool with backrest.

## FINISHES

**Structure:** Sablè lacquered in different sample collection colours or Oak solid wood.

**Cushion upholstery:** Smart Office - Fabric cat. B, F, G, L, Leather, Extra Leather and Saddle Leather.