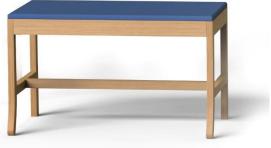

# **Product: CHAIR, BENCH**

Stools, benches and chairs in lacquered or Oak solid wood, made with a skillful combination with saddle Leather. Cushion is also available in fabric.

The nature of the materials is represented by the passage of time which can be identify in the grain of the solid wood and in the soft surface of the Leather seat.

#### DIMENSIONS

BIG JIM, chair.

BIG JIM, H48 stool.

BIG JIM, W80 H48 bench.

80

31"1/2