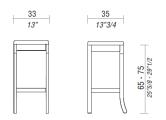

ery: Smart Office - Fabric cat. B, F, G, L, Leather, Extra Leather and Saddle Leather.







35

13"3/4

# Product: STOOL

Stools, benches and chairs in lacquered or Oak solid wood, made with a skillful combination with saddle Leather. Cushion is also available in fabric.

The nature of the materials is represented by the passage of time which can be identify in the grain of the solid wood and in the soft surface of the Leather seat.

Everything is made with extreme care by expert hands that sew and assemble the various components and uniquely configure this precious piece of furniture.

# **TECHNICAL FEATURES**

**Structure:** sablé lacquered or in Oak solid wood with the skillful combination with the other nobel material: saddle leather. Cushion available also in fabric.

# DIMENSIONS



BIG JIM, H65/H75 stool.



BIG JIM, H85/H95 stool with backrest.

## FINISHES

**Structure:** Sablè lacquered in different sample collection colours or Oak solid wood.

**Cushion upholstery:** Smart Office - Fabric cat. B, F, G, L, Leather, Extra Leather and Saddle Leather.