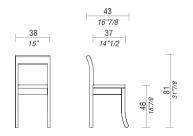

#### DIMENSIONS

BIG JIM, chair.

BIG JIM, H48 stool.

BIG JIM, W80 H48 bench.

80

31"1/2