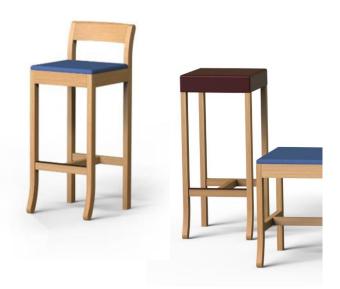

# Product: STOOL

Stools, benches and chairs in lacquered or Oak solid wood, made with a skillful combination with saddle Leather. Cushion is also available in fabric.

The nature of the materials is represented by the passage of time which can be identify in the grain of the solid wood and in the soft surface of the Leather seat.

# DIMENSIONS

BIG JIM, H65/H75 stool.

BIG JIM, H85/H95 stool with backrest.